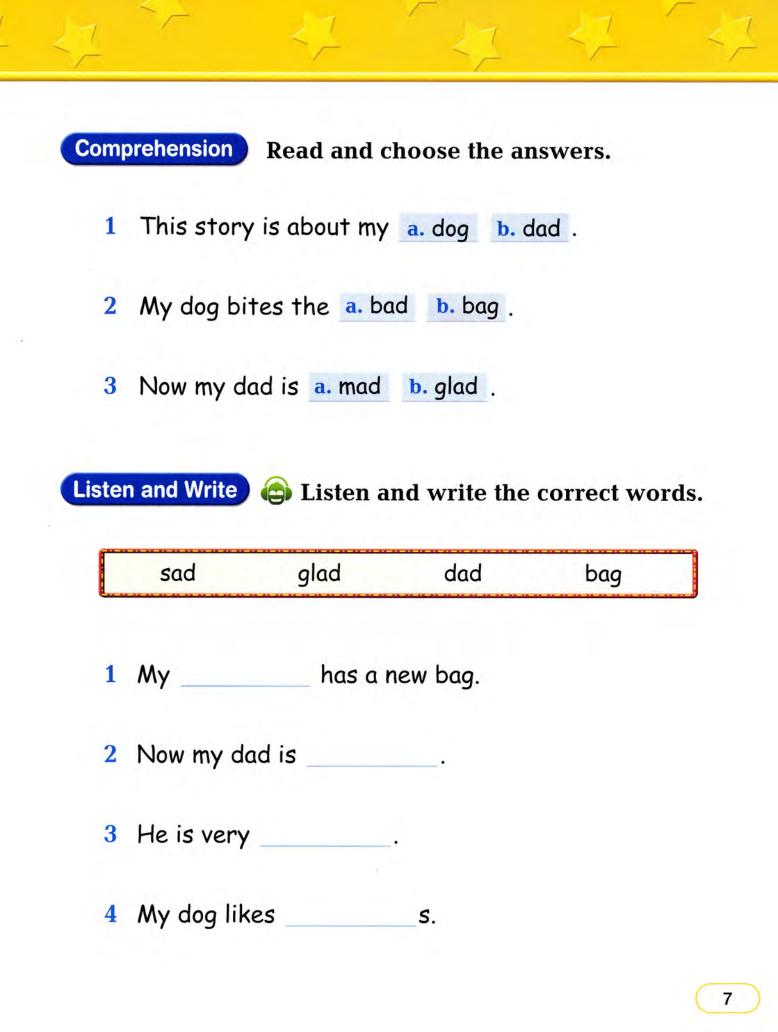

Unit 2 Mr. Ram

A man and a ram sit on a dam.

The man eats beans. And the ram eats ham.

The man asks the ram, "May I have some jam?"

But the big fan blows the jam into his can.

ram

jam

beans