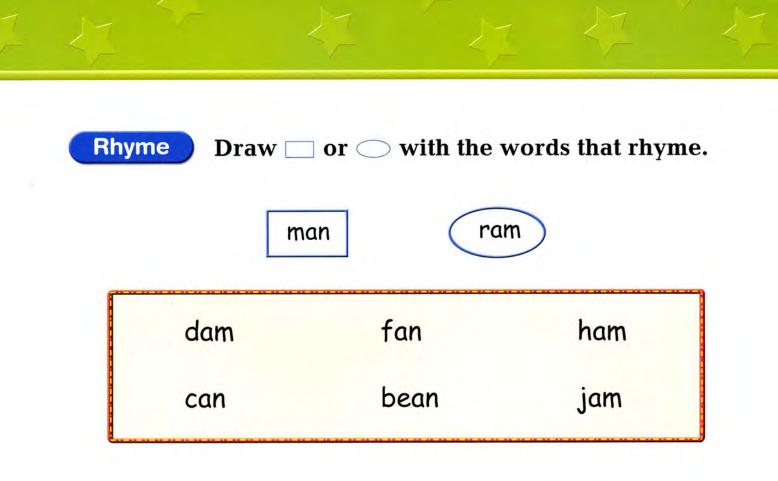

Unit 2 Mr. Ram

A man and a ram sit on a dam.

The man eats beans. And the ram eats ham.

The man asks the ram, "May I have some jam?"

But the big fan blows the jam into his can.

ram

jam

beans

Write the words correctly.

**Choose** Check  $\checkmark$  the correct sentences.

| A | man | has | a | pan. |  |
|---|-----|-----|---|------|--|
| A | man | has | a | can. |  |

| A | man | and | a | ram | sit | on a | dam. |  |
|---|-----|-----|---|-----|-----|------|------|--|
| A | man | and | a | ram | sit | on a | ham. |  |

Listen and Write 🖨 Listen and write the correct words.

|     | bean           | fan       | jam       | d      | am |
|-----|----------------|-----------|-----------|--------|----|
| 1 / | A man and a ro | am sit on | a         |        |    |
| 2 - | The man eats   |           | S.        |        |    |
| 3 " | May I have so  | ome       | ?"        |        |    |
| 4 [ | But the big    |           | blows the | e jam. |    |