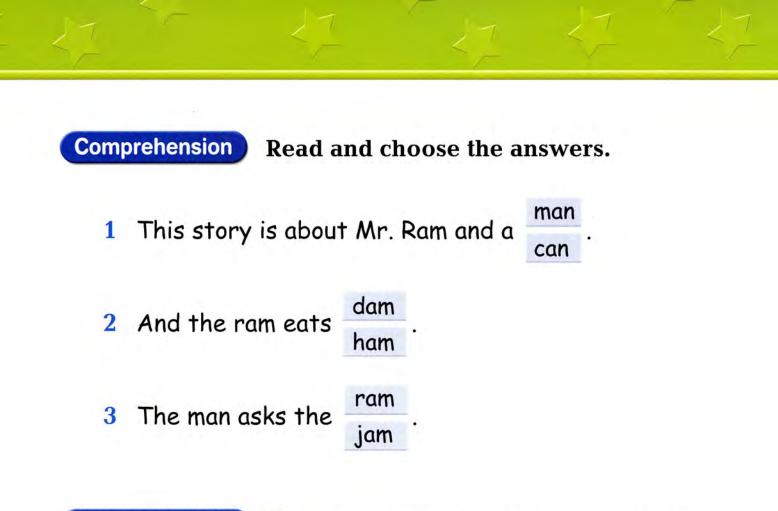

# Unit 3 A Map

I want to go home.

I need to find a map.

I look inside my car, with my small purple cat.

I see a green cap. And I see a black b<mark>at.</mark>

I see a gray tap. But where is the map?