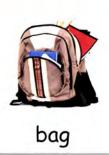

My dad has a new bag. He is very glad.

My dog likes bags. He is very bad.

My dog bites the bag. Now my dad is mad.

My dog runs away. Now my dad is sad.

### Vocabulary

- sad 2
- bag 3
- 4 glad

**Complete** Choose the correct one.

| My | dad | is |  |
|----|-----|----|--|
| '  |     |    |  |

b. glad c. mad a. sad

| My dog b | oites the | ·      |
|----------|-----------|--------|
| a. tag   | b. bag    | c. laa |