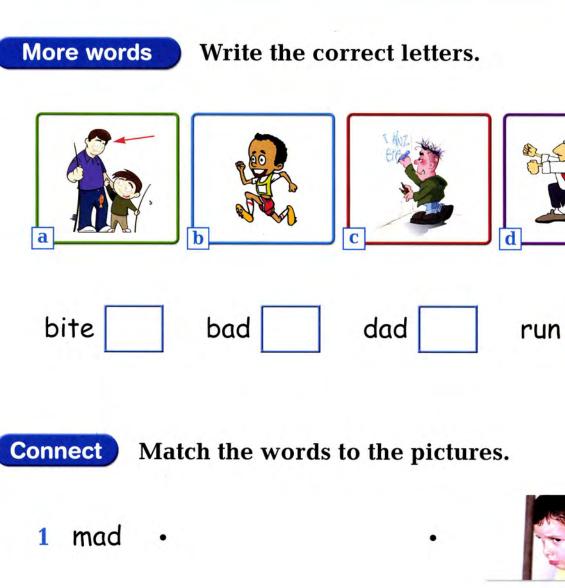

My dad has a new bag. He is very glad.

My dog likes bags. He is very bad.

My dog bites the bag. Now my dad is mad.

My dog runs away. Now my dad is sad.

### Vocabulary

- sad 2
- bag 3
- 4 glad

**Complete** Choose the correct one.

| My | dad | is |  |
|----|-----|----|--|
| '  |     |    |  |

b. glad c. mad a. sad

| My dog b | oites the | ·      |
|----------|-----------|--------|
| a. tag   | b. bag    | c. laa |