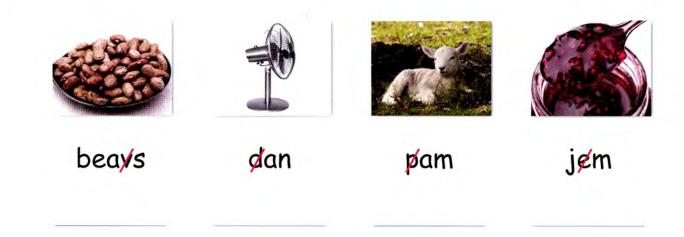

Unit 2 Mr. Ram

A man and a ram sit on a dam.

The man eats beans. And the ram eats ham.

The man asks the ram, "May I have some jam?"

But the big fan blows the jam into his can.

ram

jam

beans

Listen and Write 🖨 Listen and write the correct words.

|     | bean           | fan       | jam       | d      | am |
|-----|----------------|-----------|-----------|--------|----|
| 1 / | A man and a ro | am sit on | a         |        |    |
| 2 - | The man eats   |           | S.        |        |    |
| 3 " | May I have so  | ome       | ?"        |        |    |
| 4 [ | But the big    |           | blows the | e jam. |    |